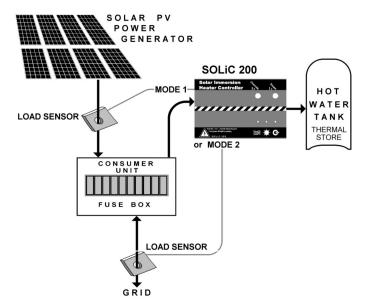

## What is the SOLiC 200?

The SOLIC 200 automatically converts energy generated by your existing PV panels into hot water by diverting excess solar power to the immersion heater before it's exported to the national grid. Simple to use and maintenance free, the SOLIC 200 is self contained, easy to install and can save you hundreds of pounds over the course of a year.